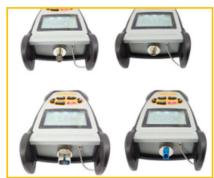

|           |
| Optical Connector         | FC/SC/ST(FC-LC converter is            |           |
|                           | optional)                              |           |
| Power Supply              | Alkaline Battery (3 AA 1.5V batteries) |           |
| Battery Operating Time    | 240h with 1.5V Battery (3)             |           |
| Operating Temperature(°C) | -10 ~ +60                              |           |
| Storage Temperature(°C)   | -25 ~ +70                              |           |
| Relative Humidity         | 0 to 95% (non-condensing)              |           |
| Dimension(mm)             | 200 X90 X50                            |           |
| Weight(g)                 | 285                                    |           |

## **PICTURES**