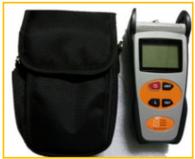

## **TC-50 Basic Optical Power Meter**

TC-50 basic optical power meter series is a compact and an easy-to-use testing instrument for optical fiber networks, which can be used for absolute optical power measurements as well as for relative loss measurements in optical fibers. It has features of ingenious appearance, wide range of power measurement, high accuracy with high performance-to-price ratio.

## **PICTURES**