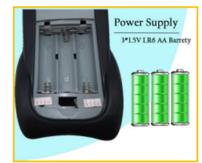

## **FEATURES**

- Comfortable LCD display and backlight LCD display supports night operation;
- Power measurement is in dBm or mw and insertion loss is in dB
- Reference power level storage(Ref Setting)
- Low battery consumption: more than 240 hours continual operation time with three 1.5V alkaline batteries
- 10 minutes auto-off function can be activated or deactivated.

## **SPECIFICATIONS**

| Sub Model                 | TC-50A                                 | TC-50B    |
|---------------------------|----------------------------------------|-----------|
| Measurement Range(dBm)    | -70 <b>~</b> +3                        | -50 ~ +26 |
| Wavelength(nm)            | 800 ~ 1700nm                           |           |
| Detector                  | InGaAs                                 |           |
| Uncertainty               | ±5%                                    |           |
| Calibrated Wavelength(nm) | 850, 1300, 1310, 1490, 1550, 1625      |           |
| Resolution(dB)            | 0.01                                   |           |
| Optical Connector         | FC/SC/ST(FC-LC converter is            |           |
|                           | optional)                              |           |
| Power Supply              | Alkaline Battery (3 AA 1.5V batteries) |           |
| Battery Operating Time    | 240h with 1.5V Battery (3)             |           |
| Operating Temperature(°C) | -10 ~ +60                              |           |
| Storage Temperature(°C)   | -25 ~ +70                              |           |
| Relative Humidity         | 0 to 95% (non-condensing)              |           |
| Dimension(mm)             | 200 X90 X50                            |           |
| Weight(g)                 | 285                                    |           |