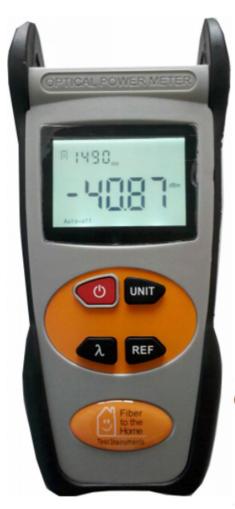

## **TC-50 Basic Optical Power Meter**

TC-50 basic optical power meter series is a compact and an easy-to-use testing instrument for optical fiber networks, which can be used for absolute optical power measurements as well as for relative loss measurements in optical fibers. It has features of ingenious appearance, wide range of power measurement, high accuracy with high performance-to-price ratio.

## **FEATURES**

- Comfortable LCD display and backlight LCD display supports night operation;
- Power measurement is in dBm or mw and insertion loss is in dB
- Reference power level storage(Ref Setting)
- Low battery consumption: more than 240 hours continual operation time with three 1.5V alkaline batteries
- 10 minutes auto-off function can be activated or deactivated.